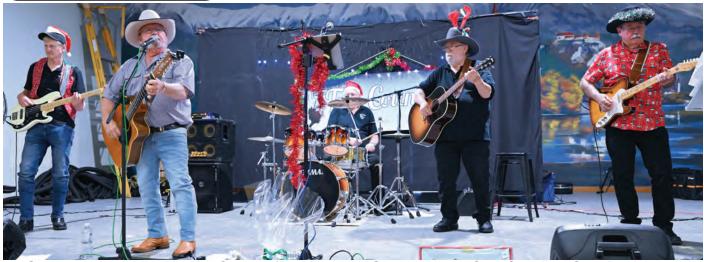

#### **December Photos**

Graeme Hugo backed by Tru Country (Rod Dawson, Graeme Hugo, Gary Standley, Gary Daniel and Denis Gore

More
December
Xmas Show
photos
there are
many more
on our site.