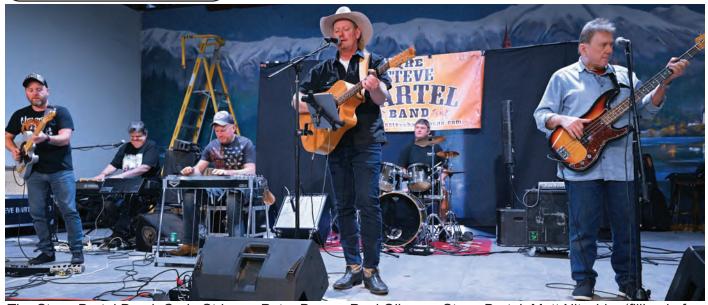

#### **November Photo**

The Steve Bartel Band, Craig Stringer, Peter Brown, Paul O'bryan, Steve Bartel, Matt Nitschke (filling in for Bill Gallant) and Wal Pawlik